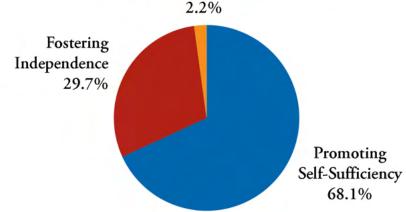

## **TOTAL EXPENSES FY 2022**

**Encouraging Positive Development** 

"I take pride in caring for myself and my family. When I found myself in a position where I couldn't, VOA Texas was here."

**BRENDA TOLLIVER** 

# **CONSOLIDATED STATEMENT OF ACTIVITIES**

|                                      | Without Donor<br>Restrictions | Limited<br>Partnerships<br>(w/o donor restrictions) | Operating Total | Eliminations                                                                                                                                                                                                                                                                                                                                                                                                                                                                                                                                                                                                                                                                                                                                                                                                                                                                                                                                                                                                                                                                                                                                                                                                                                                                                                                                                                                                                                                                                                                                                                                                                                                                                                                                                                                                                                                                                                                                                                                                                                                                                                                   | 2022<br>Total | 2021<br>Total |
|--------------------------------------|-------------------------------|-----------------------------------------------------|-----------------|--------------------------------------------------------------------------------------------------------------------------------------------------------------------------------------------------------------------------------------------------------------------------------------------------------------------------------------------------------------------------------------------------------------------------------------------------------------------------------------------------------------------------------------------------------------------------------------------------------------------------------------------------------------------------------------------------------------------------------------------------------------------------------------------------------------------------------------------------------------------------------------------------------------------------------------------------------------------------------------------------------------------------------------------------------------------------------------------------------------------------------------------------------------------------------------------------------------------------------------------------------------------------------------------------------------------------------------------------------------------------------------------------------------------------------------------------------------------------------------------------------------------------------------------------------------------------------------------------------------------------------------------------------------------------------------------------------------------------------------------------------------------------------------------------------------------------------------------------------------------------------------------------------------------------------------------------------------------------------------------------------------------------------------------------------------------------------------------------------------------------------|---------------|---------------|
| REVENUE FROM OPERATIONS              |                               |                                                     |                 |                                                                                                                                                                                                                                                                                                                                                                                                                                                                                                                                                                                                                                                                                                                                                                                                                                                                                                                                                                                                                                                                                                                                                                                                                                                                                                                                                                                                                                                                                                                                                                                                                                                                                                                                                                                                                                                                                                                                                                                                                                                                                                                                |               |               |
| Contributions of cash                | \$1,808,311                   | -                                                   | \$1,808,311     | -                                                                                                                                                                                                                                                                                                                                                                                                                                                                                                                                                                                                                                                                                                                                                                                                                                                                                                                                                                                                                                                                                                                                                                                                                                                                                                                                                                                                                                                                                                                                                                                                                                                                                                                                                                                                                                                                                                                                                                                                                                                                                                                              | \$1,808,311   | \$3,095,751   |
| Contributions of nonfinancial assets | 598,726                       | -                                                   | 598,726         | -                                                                                                                                                                                                                                                                                                                                                                                                                                                                                                                                                                                                                                                                                                                                                                                                                                                                                                                                                                                                                                                                                                                                                                                                                                                                                                                                                                                                                                                                                                                                                                                                                                                                                                                                                                                                                                                                                                                                                                                                                                                                                                                              | 598,726       | 411,991       |
| Government agencies, revenue & gran  | ts 17,614,062                 | -                                                   | 17,614,062      | -                                                                                                                                                                                                                                                                                                                                                                                                                                                                                                                                                                                                                                                                                                                                                                                                                                                                                                                                                                                                                                                                                                                                                                                                                                                                                                                                                                                                                                                                                                                                                                                                                                                                                                                                                                                                                                                                                                                                                                                                                                                                                                                              | 17,614,062    | 19,836,187    |
| Program fees                         | 382,270                       | -                                                   | 382,270         | -                                                                                                                                                                                                                                                                                                                                                                                                                                                                                                                                                                                                                                                                                                                                                                                                                                                                                                                                                                                                                                                                                                                                                                                                                                                                                                                                                                                                                                                                                                                                                                                                                                                                                                                                                                                                                                                                                                                                                                                                                                                                                                                              | 382,270       | 71,038        |
| Resident service revenue             | 7,498,360                     | -                                                   | 7,498,360       | -                                                                                                                                                                                                                                                                                                                                                                                                                                                                                                                                                                                                                                                                                                                                                                                                                                                                                                                                                                                                                                                                                                                                                                                                                                                                                                                                                                                                                                                                                                                                                                                                                                                                                                                                                                                                                                                                                                                                                                                                                                                                                                                              | 7,498,360     | 7,426,459     |
| Rental income                        | 48,596                        | 1,820,747                                           | 1,869,343       | -                                                                                                                                                                                                                                                                                                                                                                                                                                                                                                                                                                                                                                                                                                                                                                                                                                                                                                                                                                                                                                                                                                                                                                                                                                                                                                                                                                                                                                                                                                                                                                                                                                                                                                                                                                                                                                                                                                                                                                                                                                                                                                                              | 1,869,343     | 591,184       |
| Other operating income               | 1,370,707                     | 218,765                                             | 1,589,472       | (109,241)                                                                                                                                                                                                                                                                                                                                                                                                                                                                                                                                                                                                                                                                                                                                                                                                                                                                                                                                                                                                                                                                                                                                                                                                                                                                                                                                                                                                                                                                                                                                                                                                                                                                                                                                                                                                                                                                                                                                                                                                                                                                                                                      | 1,480,231     | 1,519,944     |
| Total revenue from operations        | \$29,321,032                  | \$2,039,512                                         | \$31,360,544    | \$(109,241)                                                                                                                                                                                                                                                                                                                                                                                                                                                                                                                                                                                                                                                                                                                                                                                                                                                                                                                                                                                                                                                                                                                                                                                                                                                                                                                                                                                                                                                                                                                                                                                                                                                                                                                                                                                                                                                                                                                                                                                                                                                                                                                    | \$31,251,303  | \$32,922,554  |
| OPERATING EXPENSES                   |                               |                                                     |                 |                                                                                                                                                                                                                                                                                                                                                                                                                                                                                                                                                                                                                                                                                                                                                                                                                                                                                                                                                                                                                                                                                                                                                                                                                                                                                                                                                                                                                                                                                                                                                                                                                                                                                                                                                                                                                                                                                                                                                                                                                                                                                                                                |               |               |
| Program services:                    |                               |                                                     |                 |                                                                                                                                                                                                                                                                                                                                                                                                                                                                                                                                                                                                                                                                                                                                                                                                                                                                                                                                                                                                                                                                                                                                                                                                                                                                                                                                                                                                                                                                                                                                                                                                                                                                                                                                                                                                                                                                                                                                                                                                                                                                                                                                |               |               |
| Promoting self-sufficiency           | 15,540,742                    | 2,675,953                                           | 18,216,695      | (106,241)                                                                                                                                                                                                                                                                                                                                                                                                                                                                                                                                                                                                                                                                                                                                                                                                                                                                                                                                                                                                                                                                                                                                                                                                                                                                                                                                                                                                                                                                                                                                                                                                                                                                                                                                                                                                                                                                                                                                                                                                                                                                                                                      | 18,107,454    | 19,780,436    |
| Fostering independence               | 6,774,171                     | -                                                   | 6,774,171       | -                                                                                                                                                                                                                                                                                                                                                                                                                                                                                                                                                                                                                                                                                                                                                                                                                                                                                                                                                                                                                                                                                                                                                                                                                                                                                                                                                                                                                                                                                                                                                                                                                                                                                                                                                                                                                                                                                                                                                                                                                                                                                                                              | 6,774,171     | 6,522,551     |
| Encouraging positive development     | 491,105                       | -                                                   | 491,105         | -                                                                                                                                                                                                                                                                                                                                                                                                                                                                                                                                                                                                                                                                                                                                                                                                                                                                                                                                                                                                                                                                                                                                                                                                                                                                                                                                                                                                                                                                                                                                                                                                                                                                                                                                                                                                                                                                                                                                                                                                                                                                                                                              | 491,105       | 422,018       |
| Total program services               | \$22,806,018                  | \$2,675,953                                         | \$25,481,971    | \$(109,241)                                                                                                                                                                                                                                                                                                                                                                                                                                                                                                                                                                                                                                                                                                                                                                                                                                                                                                                                                                                                                                                                                                                                                                                                                                                                                                                                                                                                                                                                                                                                                                                                                                                                                                                                                                                                                                                                                                                                                                                                                                                                                                                    | \$25,372,730  | \$26,725,005  |
| Support services:                    |                               |                                                     |                 |                                                                                                                                                                                                                                                                                                                                                                                                                                                                                                                                                                                                                                                                                                                                                                                                                                                                                                                                                                                                                                                                                                                                                                                                                                                                                                                                                                                                                                                                                                                                                                                                                                                                                                                                                                                                                                                                                                                                                                                                                                                                                                                                |               |               |
| Management and general               | 4,662,089                     | -                                                   | 4,662,089       | -                                                                                                                                                                                                                                                                                                                                                                                                                                                                                                                                                                                                                                                                                                                                                                                                                                                                                                                                                                                                                                                                                                                                                                                                                                                                                                                                                                                                                                                                                                                                                                                                                                                                                                                                                                                                                                                                                                                                                                                                                                                                                                                              | 4,662,089     | 4,699,649     |
| Fundraising                          | 816,266                       | -                                                   | 816,266         | -                                                                                                                                                                                                                                                                                                                                                                                                                                                                                                                                                                                                                                                                                                                                                                                                                                                                                                                                                                                                                                                                                                                                                                                                                                                                                                                                                                                                                                                                                                                                                                                                                                                                                                                                                                                                                                                                                                                                                                                                                                                                                                                              | 816,266       | 807,262       |
| Total support services               | 5,478,355                     | -                                                   | 5,478,355       | -                                                                                                                                                                                                                                                                                                                                                                                                                                                                                                                                                                                                                                                                                                                                                                                                                                                                                                                                                                                                                                                                                                                                                                                                                                                                                                                                                                                                                                                                                                                                                                                                                                                                                                                                                                                                                                                                                                                                                                                                                                                                                                                              | 5,478,355     | 5,506,911     |
| Total operating expenses             | \$28,284,373                  | \$2,675,953                                         | \$30,960,326    | \$(109,241)                                                                                                                                                                                                                                                                                                                                                                                                                                                                                                                                                                                                                                                                                                                                                                                                                                                                                                                                                                                                                                                                                                                                                                                                                                                                                                                                                                                                                                                                                                                                                                                                                                                                                                                                                                                                                                                                                                                                                                                                                                                                                                                    | \$30,851,085  | \$32,231,916  |
| Change in net assets from operations | \$1,036,659                   | \$(636,441)                                         | \$400,218       | -                                                                                                                                                                                                                                                                                                                                                                                                                                                                                                                                                                                                                                                                                                                                                                                                                                                                                                                                                                                                                                                                                                                                                                                                                                                                                                                                                                                                                                                                                                                                                                                                                                                                                                                                                                                                                                                                                                                                                                                                                                                                                                                              | \$400,218     | \$690,638     |
| NON-OPERATING ITEMS                  |                               |                                                     |                 |                                                                                                                                                                                                                                                                                                                                                                                                                                                                                                                                                                                                                                                                                                                                                                                                                                                                                                                                                                                                                                                                                                                                                                                                                                                                                                                                                                                                                                                                                                                                                                                                                                                                                                                                                                                                                                                                                                                                                                                                                                                                                                                                |               |               |
| Interest income                      | 16,298                        | -                                                   | 16,298          | -                                                                                                                                                                                                                                                                                                                                                                                                                                                                                                                                                                                                                                                                                                                                                                                                                                                                                                                                                                                                                                                                                                                                                                                                                                                                                                                                                                                                                                                                                                                                                                                                                                                                                                                                                                                                                                                                                                                                                                                                                                                                                                                              | 16,298        | 11,528        |
| Gain on sale of assets               | 11,503                        | -                                                   | 11,503          | -                                                                                                                                                                                                                                                                                                                                                                                                                                                                                                                                                                                                                                                                                                                                                                                                                                                                                                                                                                                                                                                                                                                                                                                                                                                                                                                                                                                                                                                                                                                                                                                                                                                                                                                                                                                                                                                                                                                                                                                                                                                                                                                              | 11,503        | 48,459        |
| Gain on involuntary conversion       | -                             | 8,591                                               | 8,591           | -                                                                                                                                                                                                                                                                                                                                                                                                                                                                                                                                                                                                                                                                                                                                                                                                                                                                                                                                                                                                                                                                                                                                                                                                                                                                                                                                                                                                                                                                                                                                                                                                                                                                                                                                                                                                                                                                                                                                                                                                                                                                                                                              | 8,591         | 1,119,905     |
| Other income                         | 61,122                        | -                                                   | 61,122          | -                                                                                                                                                                                                                                                                                                                                                                                                                                                                                                                                                                                                                                                                                                                                                                                                                                                                                                                                                                                                                                                                                                                                                                                                                                                                                                                                                                                                                                                                                                                                                                                                                                                                                                                                                                                                                                                                                                                                                                                                                                                                                                                              | 61,122        | -             |
| Total non-operating items            | 88,923                        | 8,591                                               | 97,514          | -                                                                                                                                                                                                                                                                                                                                                                                                                                                                                                                                                                                                                                                                                                                                                                                                                                                                                                                                                                                                                                                                                                                                                                                                                                                                                                                                                                                                                                                                                                                                                                                                                                                                                                                                                                                                                                                                                                                                                                                                                                                                                                                              | 97,514        | 1,179,892     |
| Change in net assets                 | \$1,125,582                   | \$(627,850)                                         | \$497,732       | The state of the s | \$497,732     | \$1,870,530   |