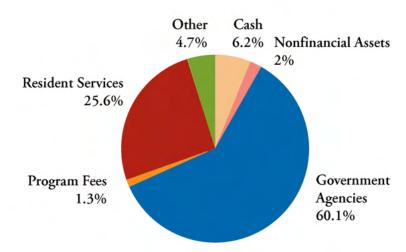

## **TOTAL REVENUE FY 2022**

# **CONSOLIDATED STATEMENT OF ACTIVITIES**

|                                      | Without Donor<br>Restrictions | Limited<br>Partnerships<br>(w/o donor restrictions) | Operating Total | Eliminations                                                                                                                                                                                                                                                                                                                                                                                                                                                                                                                                                                                                                                                                                                                                                                                                                                                                                                                                                                                                                                                                                                                                                                                                                                                                                                                                                                                                                                                                                                                                                                                                                                                                                                                                                                                                                                                                                                                                                                                                                                                                                                                   | 2022<br>Total | 2021<br>Total |
|--------------------------------------|-------------------------------|-----------------------------------------------------|-----------------|--------------------------------------------------------------------------------------------------------------------------------------------------------------------------------------------------------------------------------------------------------------------------------------------------------------------------------------------------------------------------------------------------------------------------------------------------------------------------------------------------------------------------------------------------------------------------------------------------------------------------------------------------------------------------------------------------------------------------------------------------------------------------------------------------------------------------------------------------------------------------------------------------------------------------------------------------------------------------------------------------------------------------------------------------------------------------------------------------------------------------------------------------------------------------------------------------------------------------------------------------------------------------------------------------------------------------------------------------------------------------------------------------------------------------------------------------------------------------------------------------------------------------------------------------------------------------------------------------------------------------------------------------------------------------------------------------------------------------------------------------------------------------------------------------------------------------------------------------------------------------------------------------------------------------------------------------------------------------------------------------------------------------------------------------------------------------------------------------------------------------------|---------------|---------------|
| REVENUE FROM OPERATIONS              |                               |                                                     |                 |                                                                                                                                                                                                                                                                                                                                                                                                                                                                                                                                                                                                                                                                                                                                                                                                                                                                                                                                                                                                                                                                                                                                                                                                                                                                                                                                                                                                                                                                                                                                                                                                                                                                                                                                                                                                                                                                                                                                                                                                                                                                                                                                |               |               |
| Contributions of cash                | \$1,808,311                   | -                                                   | \$1,808,311     | -                                                                                                                                                                                                                                                                                                                                                                                                                                                                                                                                                                                                                                                                                                                                                                                                                                                                                                                                                                                                                                                                                                                                                                                                                                                                                                                                                                                                                                                                                                                                                                                                                                                                                                                                                                                                                                                                                                                                                                                                                                                                                                                              | \$1,808,311   | \$3,095,751   |
| Contributions of nonfinancial assets | 598,726                       | -                                                   | 598,726         | -                                                                                                                                                                                                                                                                                                                                                                                                                                                                                                                                                                                                                                                                                                                                                                                                                                                                                                                                                                                                                                                                                                                                                                                                                                                                                                                                                                                                                                                                                                                                                                                                                                                                                                                                                                                                                                                                                                                                                                                                                                                                                                                              | 598,726       | 411,991       |
| Government agencies, revenue & gran  | ts 17,614,062                 | -                                                   | 17,614,062      | -                                                                                                                                                                                                                                                                                                                                                                                                                                                                                                                                                                                                                                                                                                                                                                                                                                                                                                                                                                                                                                                                                                                                                                                                                                                                                                                                                                                                                                                                                                                                                                                                                                                                                                                                                                                                                                                                                                                                                                                                                                                                                                                              | 17,614,062    | 19,836,187    |
| Program fees                         | 382,270                       | -                                                   | 382,270         | -                                                                                                                                                                                                                                                                                                                                                                                                                                                                                                                                                                                                                                                                                                                                                                                                                                                                                                                                                                                                                                                                                                                                                                                                                                                                                                                                                                                                                                                                                                                                                                                                                                                                                                                                                                                                                                                                                                                                                                                                                                                                                                                              | 382,270       | 71,038        |
| Resident service revenue             | 7,498,360                     | -                                                   | 7,498,360       | -                                                                                                                                                                                                                                                                                                                                                                                                                                                                                                                                                                                                                                                                                                                                                                                                                                                                                                                                                                                                                                                                                                                                                                                                                                                                                                                                                                                                                                                                                                                                                                                                                                                                                                                                                                                                                                                                                                                                                                                                                                                                                                                              | 7,498,360     | 7,426,459     |
| Rental income                        | 48,596                        | 1,820,747                                           | 1,869,343       | -                                                                                                                                                                                                                                                                                                                                                                                                                                                                                                                                                                                                                                                                                                                                                                                                                                                                                                                                                                                                                                                                                                                                                                                                                                                                                                                                                                                                                                                                                                                                                                                                                                                                                                                                                                                                                                                                                                                                                                                                                                                                                                                              | 1,869,343     | 591,184       |
| Other operating income               | 1,370,707                     | 218,765                                             | 1,589,472       | (109,241)                                                                                                                                                                                                                                                                                                                                                                                                                                                                                                                                                                                                                                                                                                                                                                                                                                                                                                                                                                                                                                                                                                                                                                                                                                                                                                                                                                                                                                                                                                                                                                                                                                                                                                                                                                                                                                                                                                                                                                                                                                                                                                                      | 1,480,231     | 1,519,944     |
| Total revenue from operations        | \$29,321,032                  | \$2,039,512                                         | \$31,360,544    | \$(109,241)                                                                                                                                                                                                                                                                                                                                                                                                                                                                                                                                                                                                                                                                                                                                                                                                                                                                                                                                                                                                                                                                                                                                                                                                                                                                                                                                                                                                                                                                                                                                                                                                                                                                                                                                                                                                                                                                                                                                                                                                                                                                                                                    | \$31,251,303  | \$32,922,554  |
| OPERATING EXPENSES                   |                               |                                                     |                 |                                                                                                                                                                                                                                                                                                                                                                                                                                                                                                                                                                                                                                                                                                                                                                                                                                                                                                                                                                                                                                                                                                                                                                                                                                                                                                                                                                                                                                                                                                                                                                                                                                                                                                                                                                                                                                                                                                                                                                                                                                                                                                                                |               |               |
| Program services:                    |                               |                                                     |                 |                                                                                                                                                                                                                                                                                                                                                                                                                                                                                                                                                                                                                                                                                                                                                                                                                                                                                                                                                                                                                                                                                                                                                                                                                                                                                                                                                                                                                                                                                                                                                                                                                                                                                                                                                                                                                                                                                                                                                                                                                                                                                                                                |               |               |
| Promoting self-sufficiency           | 15,540,742                    | 2,675,953                                           | 18,216,695      | (106,241)                                                                                                                                                                                                                                                                                                                                                                                                                                                                                                                                                                                                                                                                                                                                                                                                                                                                                                                                                                                                                                                                                                                                                                                                                                                                                                                                                                                                                                                                                                                                                                                                                                                                                                                                                                                                                                                                                                                                                                                                                                                                                                                      | 18,107,454    | 19,780,436    |
| Fostering independence               | 6,774,171                     | -                                                   | 6,774,171       | -                                                                                                                                                                                                                                                                                                                                                                                                                                                                                                                                                                                                                                                                                                                                                                                                                                                                                                                                                                                                                                                                                                                                                                                                                                                                                                                                                                                                                                                                                                                                                                                                                                                                                                                                                                                                                                                                                                                                                                                                                                                                                                                              | 6,774,171     | 6,522,551     |
| Encouraging positive development     | 491,105                       | -                                                   | 491,105         | -                                                                                                                                                                                                                                                                                                                                                                                                                                                                                                                                                                                                                                                                                                                                                                                                                                                                                                                                                                                                                                                                                                                                                                                                                                                                                                                                                                                                                                                                                                                                                                                                                                                                                                                                                                                                                                                                                                                                                                                                                                                                                                                              | 491,105       | 422,018       |
| Total program services               | \$22,806,018                  | \$2,675,953                                         | \$25,481,971    | \$(109,241)                                                                                                                                                                                                                                                                                                                                                                                                                                                                                                                                                                                                                                                                                                                                                                                                                                                                                                                                                                                                                                                                                                                                                                                                                                                                                                                                                                                                                                                                                                                                                                                                                                                                                                                                                                                                                                                                                                                                                                                                                                                                                                                    | \$25,372,730  | \$26,725,005  |
| Support services:                    |                               |                                                     |                 |                                                                                                                                                                                                                                                                                                                                                                                                                                                                                                                                                                                                                                                                                                                                                                                                                                                                                                                                                                                                                                                                                                                                                                                                                                                                                                                                                                                                                                                                                                                                                                                                                                                                                                                                                                                                                                                                                                                                                                                                                                                                                                                                |               |               |
| Management and general               | 4,662,089                     | -                                                   | 4,662,089       | -                                                                                                                                                                                                                                                                                                                                                                                                                                                                                                                                                                                                                                                                                                                                                                                                                                                                                                                                                                                                                                                                                                                                                                                                                                                                                                                                                                                                                                                                                                                                                                                                                                                                                                                                                                                                                                                                                                                                                                                                                                                                                                                              | 4,662,089     | 4,699,649     |
| Fundraising                          | 816,266                       | -                                                   | 816,266         | -                                                                                                                                                                                                                                                                                                                                                                                                                                                                                                                                                                                                                                                                                                                                                                                                                                                                                                                                                                                                                                                                                                                                                                                                                                                                                                                                                                                                                                                                                                                                                                                                                                                                                                                                                                                                                                                                                                                                                                                                                                                                                                                              | 816,266       | 807,262       |
| Total support services               | 5,478,355                     | -                                                   | 5,478,355       | -                                                                                                                                                                                                                                                                                                                                                                                                                                                                                                                                                                                                                                                                                                                                                                                                                                                                                                                                                                                                                                                                                                                                                                                                                                                                                                                                                                                                                                                                                                                                                                                                                                                                                                                                                                                                                                                                                                                                                                                                                                                                                                                              | 5,478,355     | 5,506,911     |
| Total operating expenses             | \$28,284,373                  | \$2,675,953                                         | \$30,960,326    | \$(109,241)                                                                                                                                                                                                                                                                                                                                                                                                                                                                                                                                                                                                                                                                                                                                                                                                                                                                                                                                                                                                                                                                                                                                                                                                                                                                                                                                                                                                                                                                                                                                                                                                                                                                                                                                                                                                                                                                                                                                                                                                                                                                                                                    | \$30,851,085  | \$32,231,916  |
| Change in net assets from operations | \$1,036,659                   | \$(636,441)                                         | \$400,218       | -                                                                                                                                                                                                                                                                                                                                                                                                                                                                                                                                                                                                                                                                                                                                                                                                                                                                                                                                                                                                                                                                                                                                                                                                                                                                                                                                                                                                                                                                                                                                                                                                                                                                                                                                                                                                                                                                                                                                                                                                                                                                                                                              | \$400,218     | \$690,638     |
| NON-OPERATING ITEMS                  |                               |                                                     |                 |                                                                                                                                                                                                                                                                                                                                                                                                                                                                                                                                                                                                                                                                                                                                                                                                                                                                                                                                                                                                                                                                                                                                                                                                                                                                                                                                                                                                                                                                                                                                                                                                                                                                                                                                                                                                                                                                                                                                                                                                                                                                                                                                |               |               |
| Interest income                      | 16,298                        | -                                                   | 16,298          | -                                                                                                                                                                                                                                                                                                                                                                                                                                                                                                                                                                                                                                                                                                                                                                                                                                                                                                                                                                                                                                                                                                                                                                                                                                                                                                                                                                                                                                                                                                                                                                                                                                                                                                                                                                                                                                                                                                                                                                                                                                                                                                                              | 16,298        | 11,528        |
| Gain on sale of assets               | 11,503                        | -                                                   | 11,503          | -                                                                                                                                                                                                                                                                                                                                                                                                                                                                                                                                                                                                                                                                                                                                                                                                                                                                                                                                                                                                                                                                                                                                                                                                                                                                                                                                                                                                                                                                                                                                                                                                                                                                                                                                                                                                                                                                                                                                                                                                                                                                                                                              | 11,503        | 48,459        |
| Gain on involuntary conversion       | -                             | 8,591                                               | 8,591           | -                                                                                                                                                                                                                                                                                                                                                                                                                                                                                                                                                                                                                                                                                                                                                                                                                                                                                                                                                                                                                                                                                                                                                                                                                                                                                                                                                                                                                                                                                                                                                                                                                                                                                                                                                                                                                                                                                                                                                                                                                                                                                                                              | 8,591         | 1,119,905     |
| Other income                         | 61,122                        | -                                                   | 61,122          | -                                                                                                                                                                                                                                                                                                                                                                                                                                                                                                                                                                                                                                                                                                                                                                                                                                                                                                                                                                                                                                                                                                                                                                                                                                                                                                                                                                                                                                                                                                                                                                                                                                                                                                                                                                                                                                                                                                                                                                                                                                                                                                                              | 61,122        | -             |
| Total non-operating items            | 88,923                        | 8,591                                               | 97,514          | -                                                                                                                                                                                                                                                                                                                                                                                                                                                                                                                                                                                                                                                                                                                                                                                                                                                                                                                                                                                                                                                                                                                                                                                                                                                                                                                                                                                                                                                                                                                                                                                                                                                                                                                                                                                                                                                                                                                                                                                                                                                                                                                              | 97,514        | 1,179,892     |
| Change in net assets                 | \$1,125,582                   | \$(627,850)                                         | \$497,732       | The state of the s | \$497,732     | \$1,870,530   |